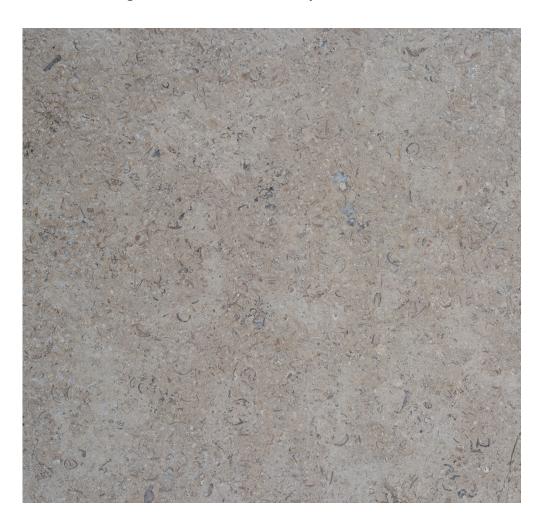

## Zahra Beige

## Egyptian Limestone

Fine to medium grained limestone. Extremely durable.

Technical data sheet

| Country of Origin             | Egypt                                                                                     |
|-------------------------------|-------------------------------------------------------------------------------------------|
| Geological Type               | Hard Limestone - sedimentary                                                              |
| Colour                        | Cream to beige with grey fossils and clear glass-like crystals. Occasional brown veining. |
| Density                       | 2588kg/m3 NBNEN1936                                                                       |
| Compression Strength          | 139 N/mm2                                                                                 |
| Porosity                      | 4% NBNEN1936                                                                              |
| Durability - Frost Resistance | Tests confirming frost BSEN12372:2006 resistant post 168 cycles                           |
| Flexural Strength (3-point)   | 16.3 MPa BSEN12372:2006                                                                   |
| Wear Resistance               | 21.0mm NBNEN12371                                                                         |
| <u> </u>                      |                                                                                           |