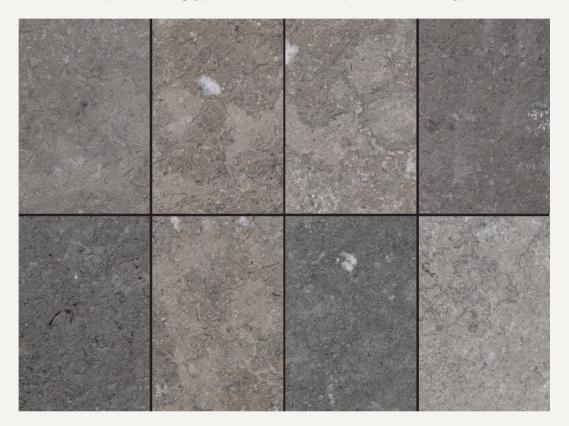

## Egyptian Limestone

An extremely hard limestone suitable for paving & walling.

Please note - stone is a natural product and is subject to variation in colour, tone and texture. Below is a selection of photos showing typical variation we would expect from this stone type.