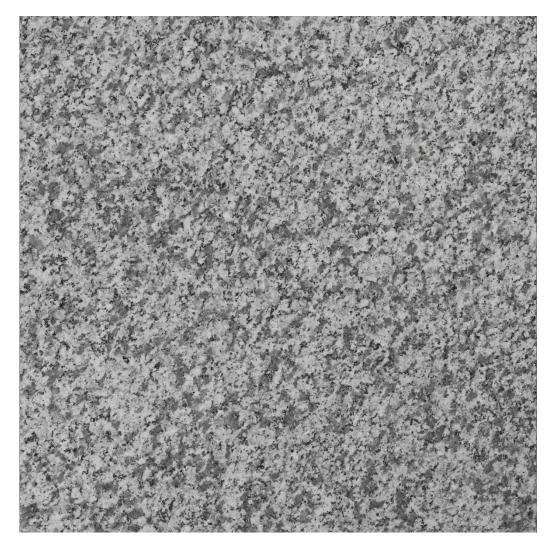

## Silver Grey Granite

## **Technical Results**

| Description               | Medium to coarse grained granite with excellent durability |
|---------------------------|------------------------------------------------------------|
| Country of Origin         | China                                                      |
| Geological Type           | Medium grained Granite with some megacrystals              |
| Colour                    | Silver Grey with dark black flecks.                        |
| Compression Breaking Load | 1643 kg/cm <sup>2</sup>                                    |
| Bending Strength          | 221 kg/cm <sup>2</sup>                                     |
| Density                   | 2.652 g/cm <sup>3</sup>                                    |
| Water Absorption          | 0.2%                                                       |
| Porosity                  | 0.55%                                                      |
| Impact Resistance         | 65cm                                                       |
| Abrasion Test             | 0.2mm                                                      |