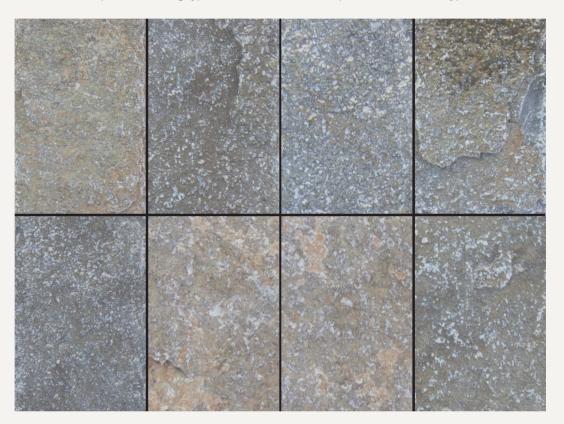

## Indian Limestone

Very fine grained Limestone.

Please note - stone is a natural product and is subject to variation in colour, tone and texture. Below is a selection of photos showing typical variation we would expect from this stone type.