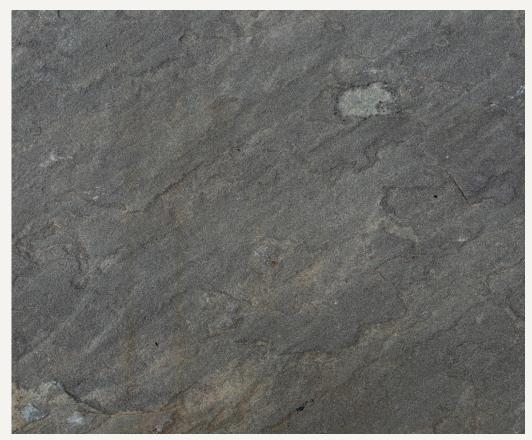

## Indian Sandstone

Fine grained Sandstone suitable for paving.

Technical data sheet

| Country of Origin                | India                                   |                                   |
|----------------------------------|-----------------------------------------|-----------------------------------|
| Geological Type                  | Sandstone                               |                                   |
| Colour                           | Dark grey/black with some gold veining. |                                   |
| Slip/Skid Resistance             | 47 dry BSEN14231:2003                   |                                   |
| Release of dangerous Substances  | NPD BSEN1341:2012                       |                                   |
| Freeze/Thaw Resistance           | 26.0/19.9 MPa                           | BSEN12372:2006<br>BSEN:12371:2001 |
| Slip/Skid Resistance             | 50 wet                                  | BSEN14231:2003                    |
| Durability-Resistance to<br>Wear | 16.0mm                                  | BSEN14157:2004                    |
| Water Absorption                 | 2.0%                                    | BSEN13755:2001                    |
| Flexural Strength                | 23 MPa                                  | BSEN12372:2006                    |
| Compressive Strength             | 320 kg/cm <sup>2</sup>                  | BSEN12372:2006                    |