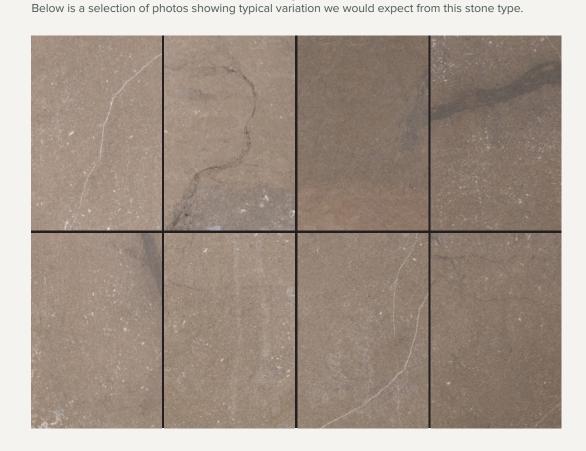

## Portuguese Limestone

Fine to medium grained limestone. Extremely durable.

Please note - stone is a natural product and is subject to variation in colour, tone and texture.

| Country of Origin | Portugal                                                                        |
|-------------------|---------------------------------------------------------------------------------|
| Geological Type   | Limestone                                                                       |
| Colour            | pastel chocolate tones with a liberal scattering of dark grey fossils & veining |
| Porosity          | 2,4%                                                                            |
| Density           | 2630 kg/m3                                                                      |
| Wear Resistance   | 19,5 mm                                                                         |