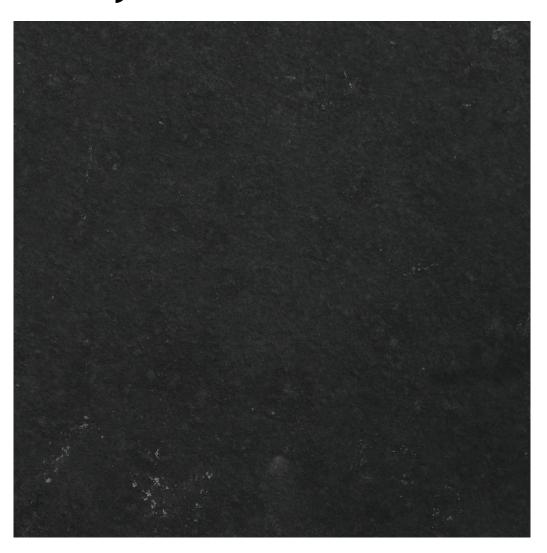

## Ebony Black

## **Technical Results**

| Description            | A hard limestone suitable for external paving. |               |
|------------------------|------------------------------------------------|---------------|
| Country of Origin      | India                                          |               |
| Geological Type        | Agillaceous Limestone                          |               |
| Colour                 | Black                                          |               |
| Flexural Strength      | 26.9 MPa                                       | EN12372 4.4   |
| Slip Resistance        | 41 - Wet<br>51 - Dry                           | EN14231 4.6.1 |
| Freeze/Thaw Resistance | 27.9 MPa                                       | EN12371 4.3.1 |
| Water Absorption       | 0.1%                                           | EN13755       |
| Abrasion Resistance    | 19.5mm                                         | EN14157       |