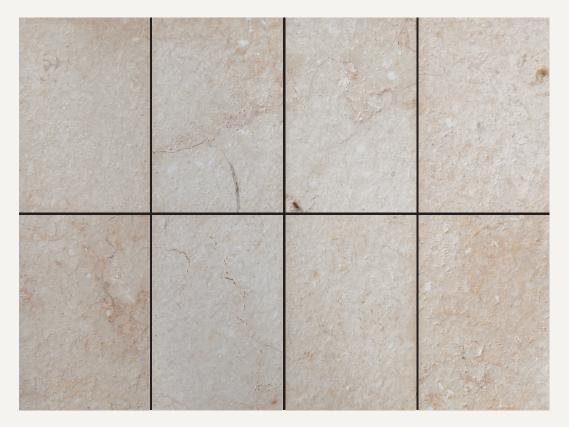

## Beaumont - washed

## Egyptian Limestone

An extremely hard limestone suitable for paving & walling.

Please note - stone is a natural product and is subject to variation in colour, tone and texture. Below is a selection of photos showing typical variation we would expect from this stone type.