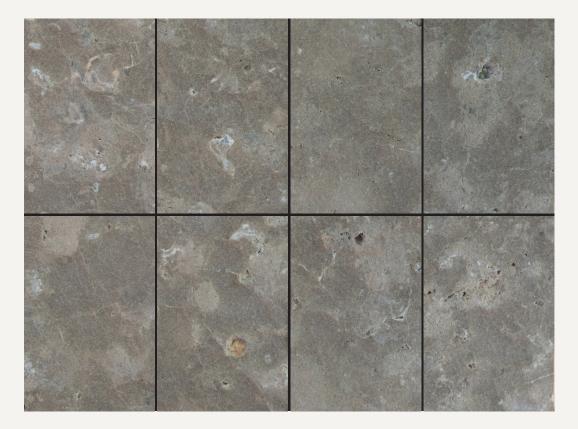

## Bayern - flamed

## German Limestone

Fine to medium grained limestone. Extremely durable.

Please note - stone is a natural product and is subject to variation in colour, tone and texture. Below is a selection of photos showing typical variation we would expect from this stone type.